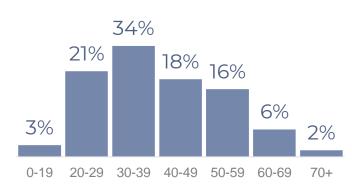

ir access to treatment services



#### Warm transfers

Callers can get directly transferred to a treatment program by a Helpline Specialist during intake hours



## Bed availability

Callers can get information about current capacity at short-term residential programs and methadone treatment providers.

Data from January 1st to December 31st, 2021

## NUMBER OF HELPLINE CALLS



19,893 calls total



Callers rated their satisfaction with the Helpline an average of 4.7 / 5



## WEBSITE REACH

80,876 website visits

With over 14,500 treatment searches



<sup>‡</sup> The remaining percentage to add up to 100% falls under "Other" and is not depicted here.

professionals

## GENDER OF CALLERS

4%



### REFERRED SERVICES§

The Helpline referred callers to 51 types of services including:





#### WHERE WERE CALLS FROM?



All data presented is from January 1st, 2021 to December 31st, 2021.

# Help is here



📞 Call 833-2FINDHELP today.



Wisit HelplinelL.org