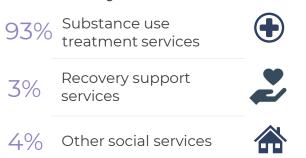

### REFERRED SERVICES§

The Helpline referred callers to 51 types of services including: