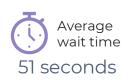

## NUMBER OF HELPLINE CALLS

19,893 calls total

Callers rated their satisfaction with the Helpline an average of 4.7 / 5