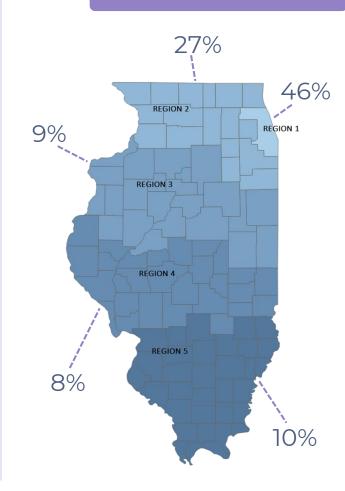

#### WHERE WERE CALLS FROM?

All data presented is from January 1st, 2021 to December 31st, 2021.