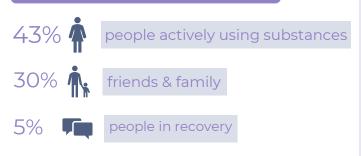

## WEBSITE REACH

80,876 website visits

With over 14,500 treatment searches

<sup>‡</sup> The remaining percentage to add up to 100% falls under "Other" and is not depicted here.

professionals