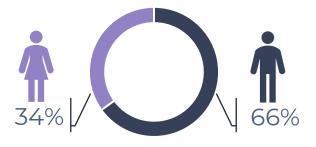

ollow-up calls

Callers can receive follow-up services from Helpline Clinicians to support their access to treatment services



#### Warm transfers

Callers can get directly transferred to a treatment program by a Helpline Specialist during intake hours



## Bed availability

Callers can get information about current capacity at short-term residential programs and methadone treatment providers.

Data from January 1st to December 31st, 2021

## NUMBER OF HELPLINE CALLS



19,893 calls total



Callers rated their satisfaction with the Helpline an average of 4.7 / 5



## WEBSITE REACH

80,876 website visits

With over 14,500 treatment searches



<sup>‡</sup> The remaining percentage to add up to 100% falls under "Other" and is not depicted here.

professionals

## GENDER OF CALLERS

4%



### REFERRED SERVICES§

The Helpline referred callers to 51 types of services including:





#### WHERE WERE CALLS FROM?



All data presented is from January 1st, 2021 to December 31st, 2021.

# Help is here



📞 Call 833-2FINDHELP today.



Wisit HelplinelL.org